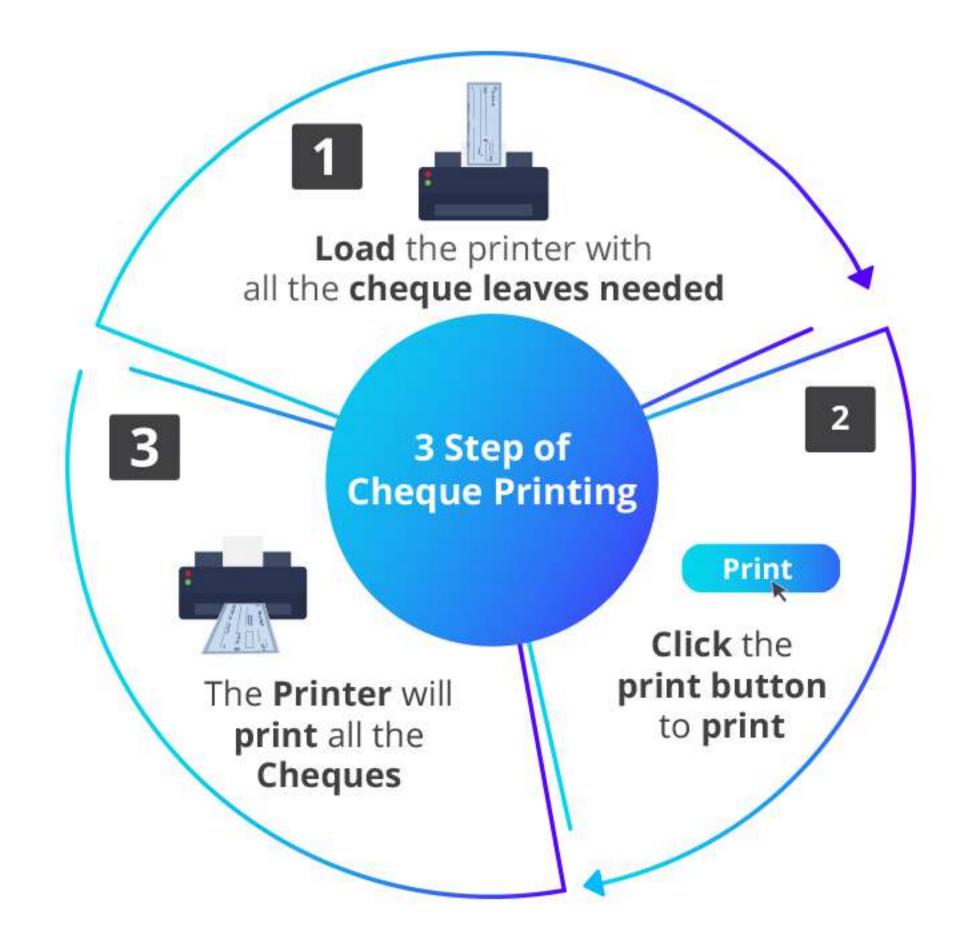

## ERROR-FREE CUSTOM & BULK CHEQUE PRINTING PROCESS

Point of sale (POS) system processes sales transactions in retail and hospitality businesses. We provide POS Systems for both back office and store operations. Our system is compatible with all devices like mobile, desktop, and laptop.