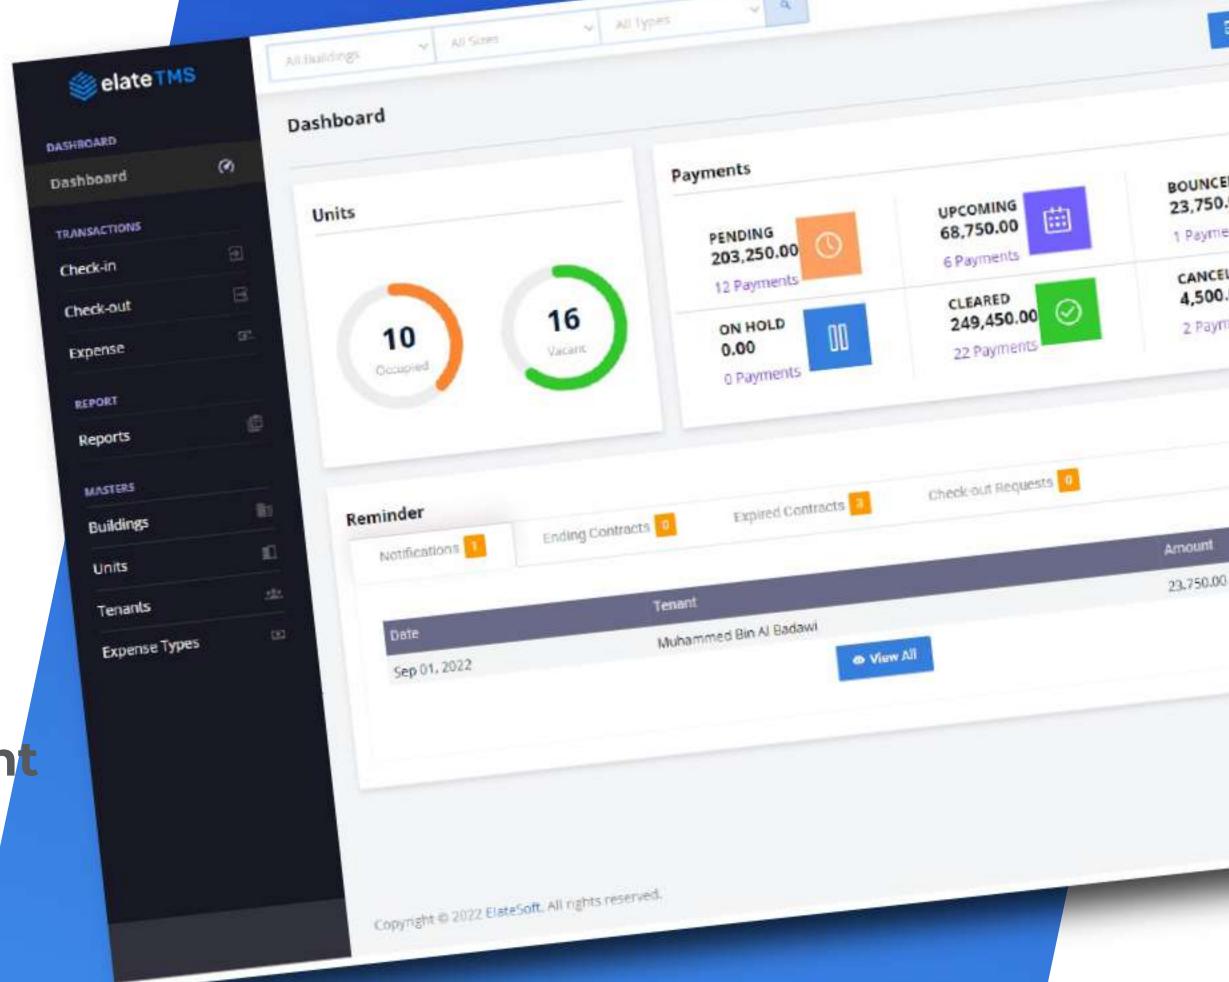

## HIRE, MANAGE& RETAIN THE BEST

Elate Tenant Management System (TMS) is the leading Real Estate Management system. We help our real estate clients to manage their tenant's data and other processes like check-in, check-out, reminders, expense entries, property mangement, reports, etc.

#### MAIN FEATURES OF ELATE TMS

Dashboard

Reports

Check- in

- ← Check- out
- Reminder/Notification
- **Expense entry**

- **Tenant Management**
- Unit Management

Our CRM Interface shows all vital statistics & graphs understandable at a single glance. It helps your sales team to perform their duties faster and meet their sales targets given to them.