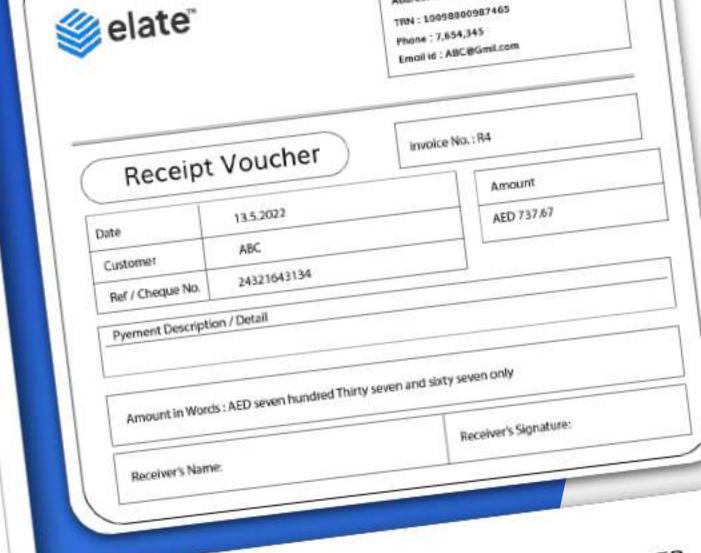

#### **RECEIPT VOUCHER**

- Voucher with Footer and Header Logo
- Can Print all the Bank Details