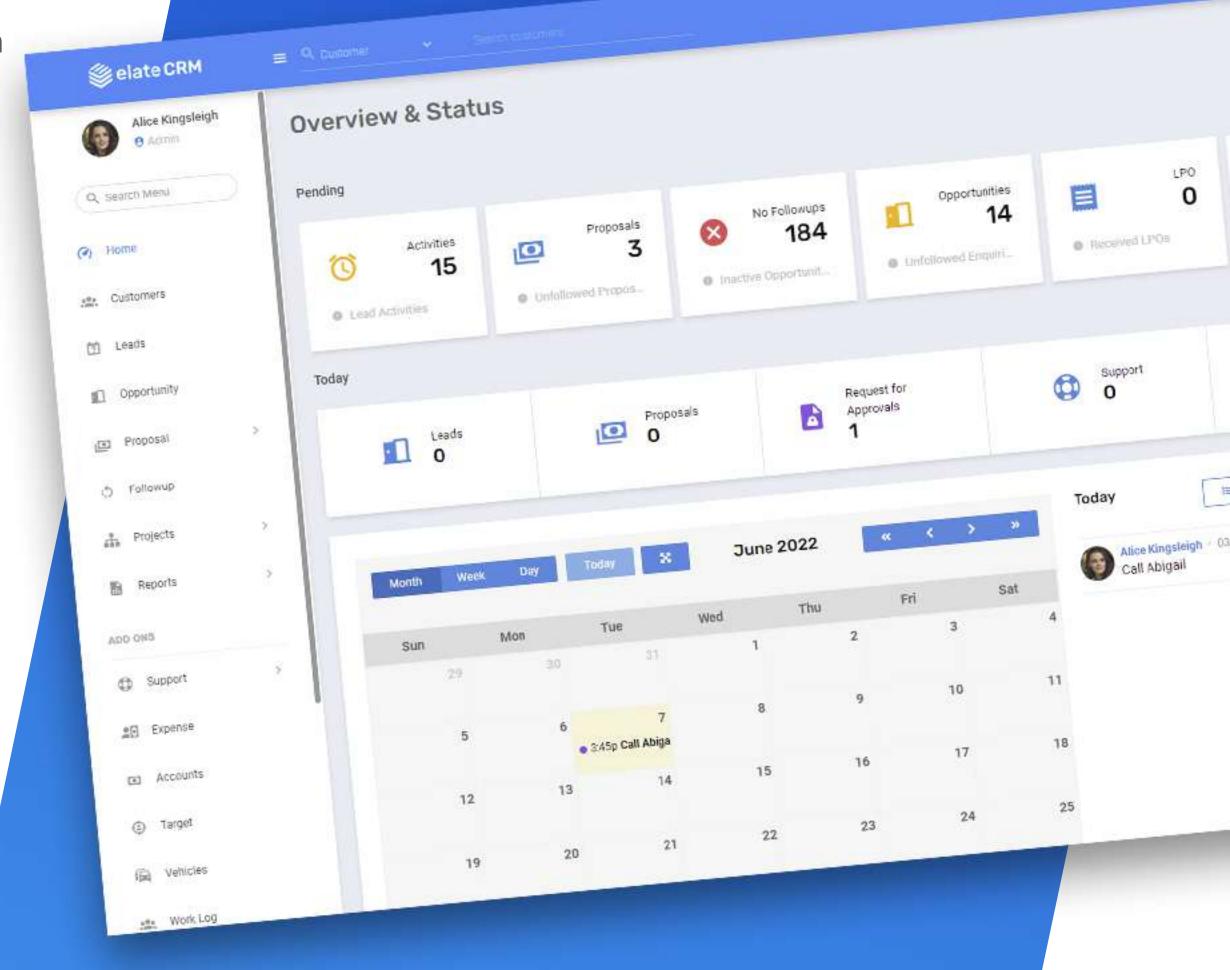

#### MAIN FEATURES OF ELATE TMS

Dashboard

Reports

Check- in

- ← Check- out
- Reminder/Notification
- **Expense entry**

- **Tenant Management**
- Unit Management

Our CRM Interface shows all vital statistics & graphs understandable at a single glance. It helps your sales team to perform their duties faster and meet their sales targets given to them.

Elate CRM ensures that you can keep an organized record of all your potential customers while reminding you to communicate via e-mails, calls, text messages, and social media.

#### MAIN FEATURES OF ELATE CRM

**LEADS** 

**OPPORTUNITY** 