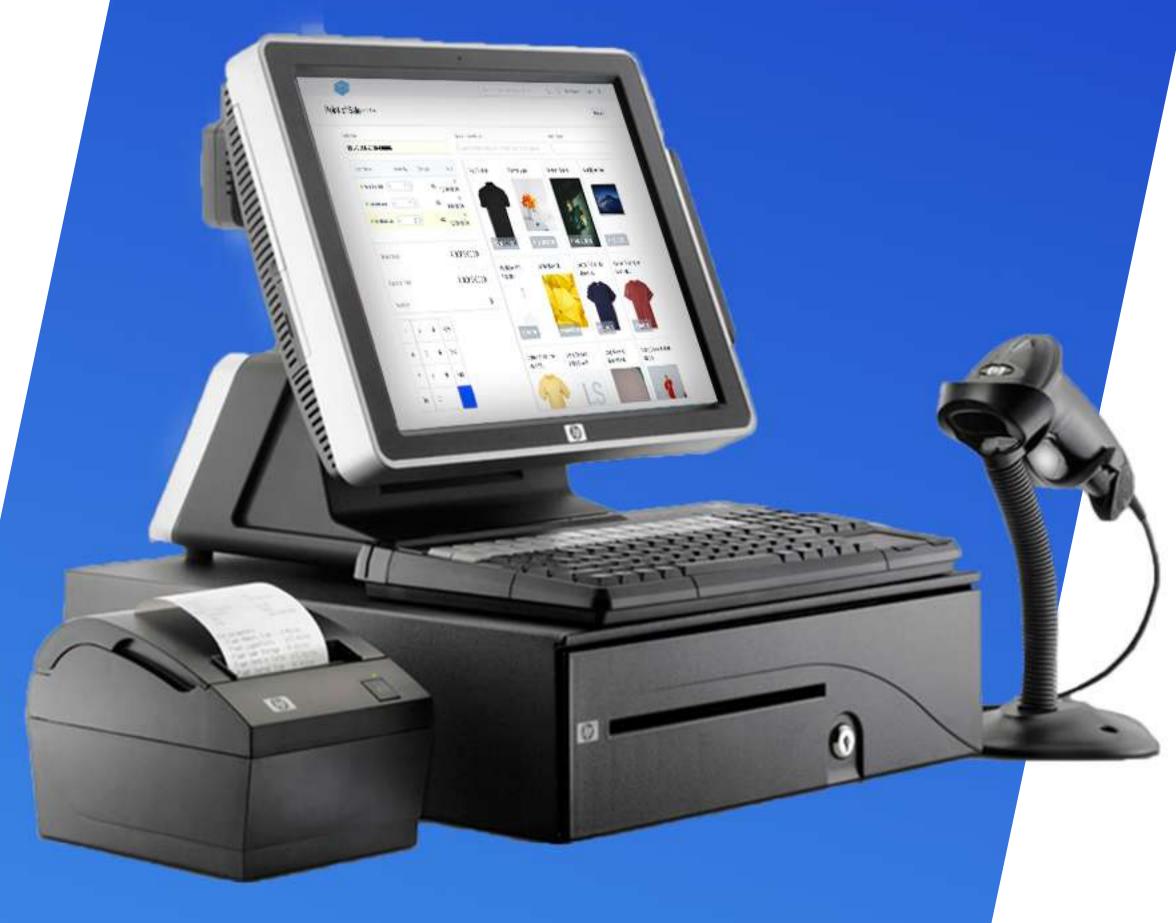

#### **FEATURES OF ELATE POS**

**Sales Management** 

**Customer Management** 

Reporting & Analytics

**Barcode Scanning** 

Integration

**Inventory Management** 

**Employee Management** 

**Payment Processing** 

**Loyalty Programs** 

Customization

### MAKES THE CHECKOUT PROCESS SMOOTH

Our Computer networking specialists design, monitor, maintain and fix computer system networks of all sizes. Our Network Engineers collect network performance data, monitor network security, and optimize server capacity to manage the flow of information. They also perform network upgrades and fix network errors at client locations.