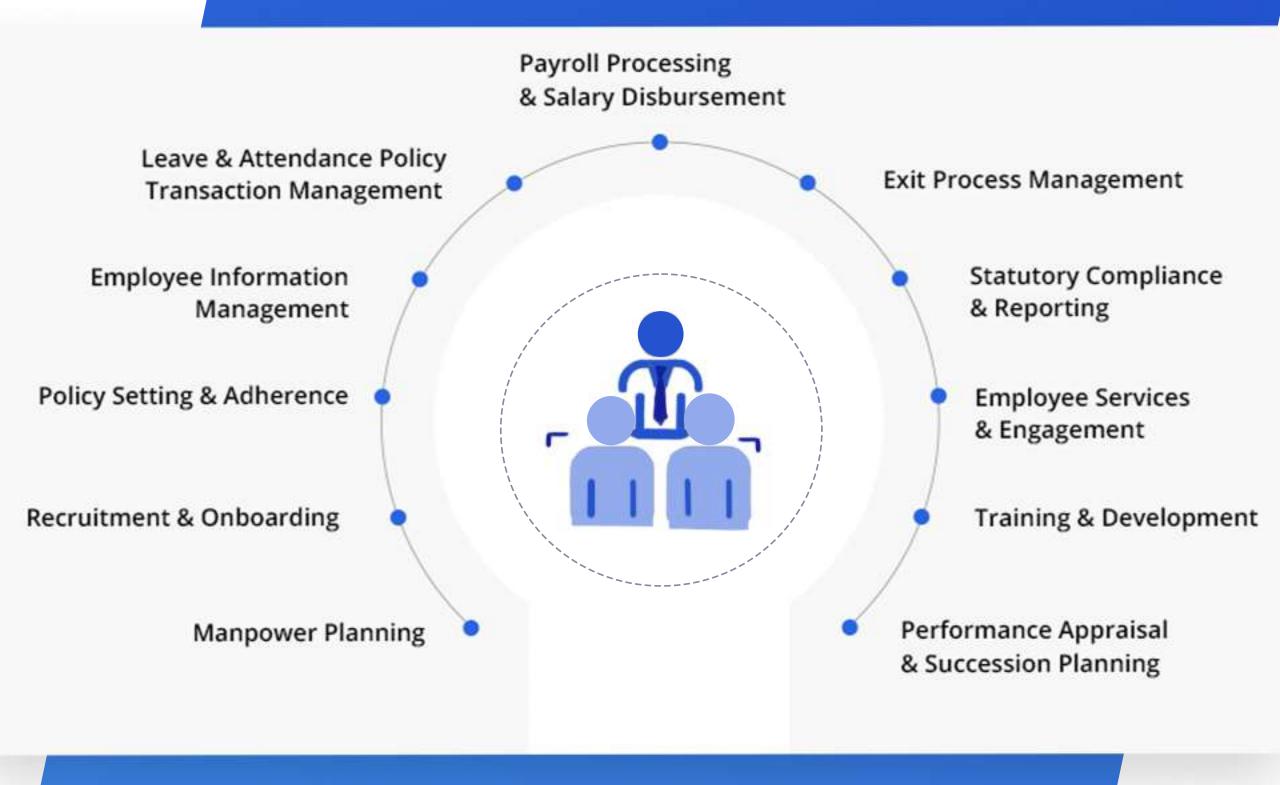

#### **COMPLETE HRMS SOLUTION**

Elate HRMS Software for small and medium businesses makes the processes easy, paperless, and automated. It helps HR staff easily organize employee data, generate payroll, approve leaves, and create employee lifecycle reports.

#### **FEATURES OF ELATE HRMS**

**HRMS Recruitment Board** 

**Salary Structure** 

**Performance Management** 

Payroll Set-up

**Employee Management** 

**Employee Incentive** 

**Transfer Management** 